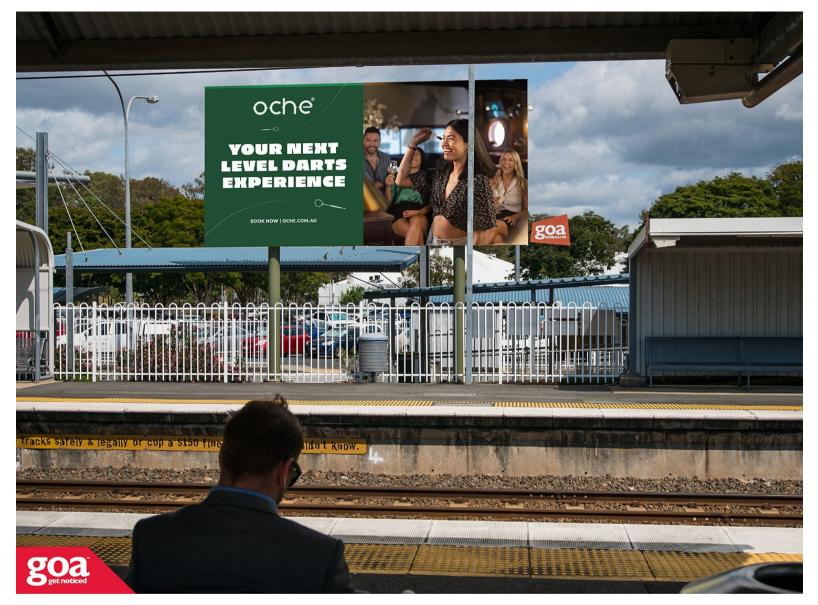

This CLASSIC 6x3 billboard located at Carseldine Station in a large residential area, is used by students at the QUT Carseldine Campus. This station services the Redcliffe/Sprinfield line and also has a bus interchange located here. Carseldine Station is the closest link to the rail network for the suburbs of Taigum, Carseldine and Bridgeman Downs.

## Carseldine Railway Station, Carseldine 4034 0003

**Brisbane North** 

6.00m x 3.00m

Pocket Edge